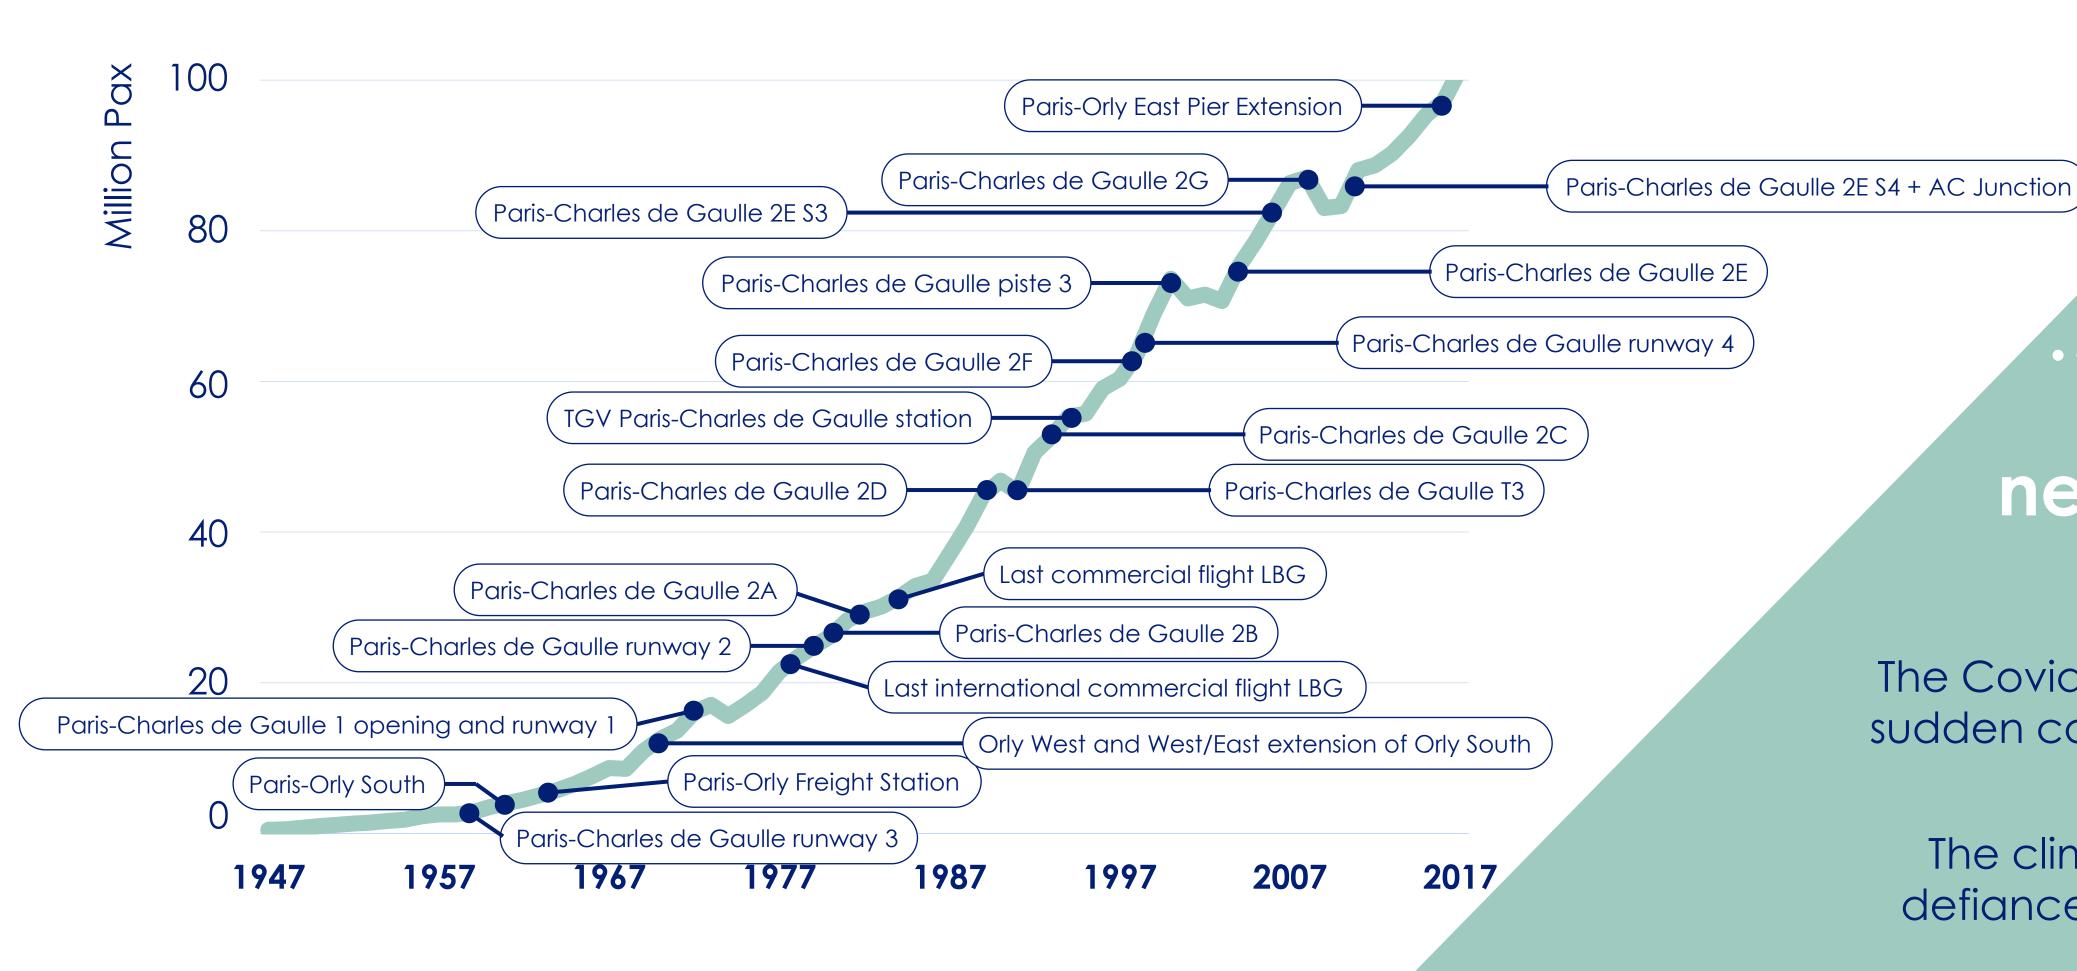

# An airport model premised on sustained development...

...which must adapt to a new paradigm

The Covid-19 crisis caused a sudden collapse of air traffic

The climate crisis is fueling defiance towards air travel